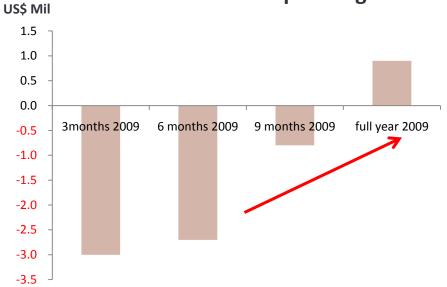

#### Our cash flow has improved in 2009

#### Net increase /(decrease) in cash and cash equivalents