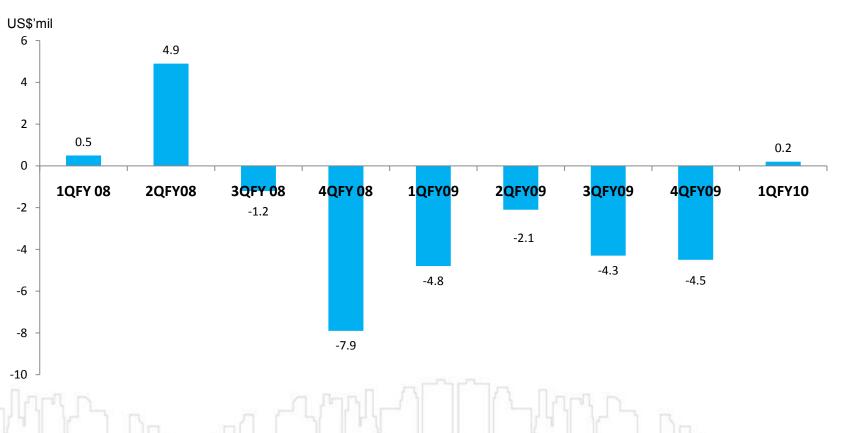

## The Company recorded a net profit in 1QFY10 after 6 consecutive period of losses

Quarterly movement-net profit / (loss)