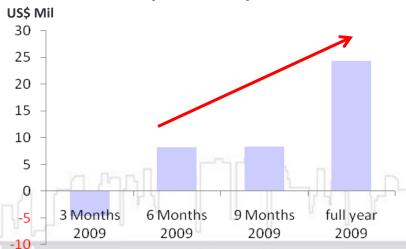

## The Company recorded a net profit in 1QFY10 after 6 consecutive period of losses

Quarterly movement-net profit / (loss)