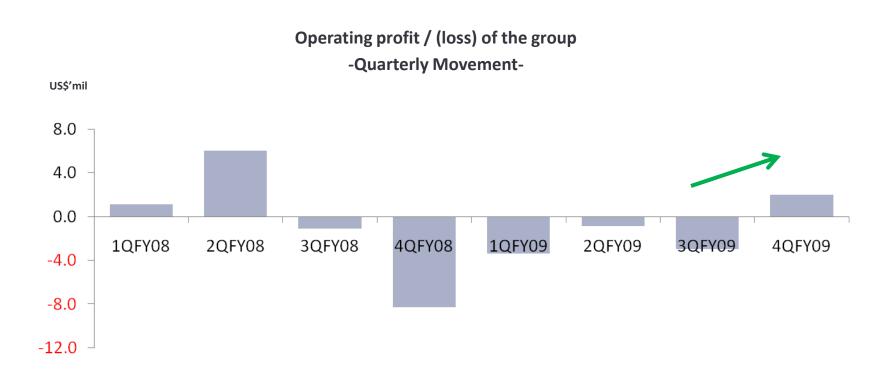

#### The company recorded operating profit in 4Q 2009

Note: Some accounting items were reclassified in 2009, which affected the operating profit calculation. The numbers in 2008 above are before reclassification.