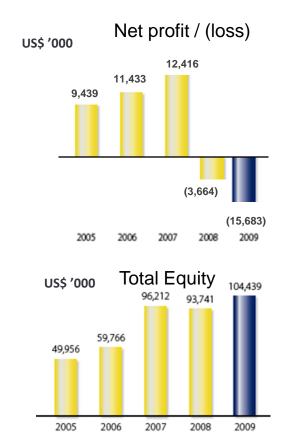

#### CA's US\$15.5M net loss caused US\$15.7 M net loss of the group in 2009

#### **Group Consolidation**

| US\$' mil                 | FY09   | FY08  | Inc/(Dec) |
|---------------------------|--------|-------|-----------|
| Total income              | 55.1   | 40.5  | 14.6      |
| Operating (loss) / profit | (5.3)  | (2.0) | (3.3)     |
| Net (loss) / profit       | (15.7) | (3.7) | (12.0)    |