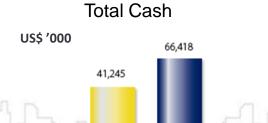

#### Our cash flow has improved in 2009

#### Net increase /(decrease) in cash and cash equivalents