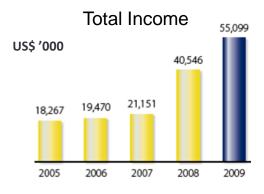

### Review of FY 2009

2009

2008

[

#### **Group Consolidation**

| US\$' mil                 | FY09   | FY08  | Inc/(Dec) |
|---------------------------|--------|-------|-----------|
| Total income              | 55.1   | 40.5  | 14.6      |
| Operating (loss) / profit | (5.3)  | (2.0) | (3.3)     |
| Net (loss) / profit       | (15.7) | (3.7) | (12.0)    |