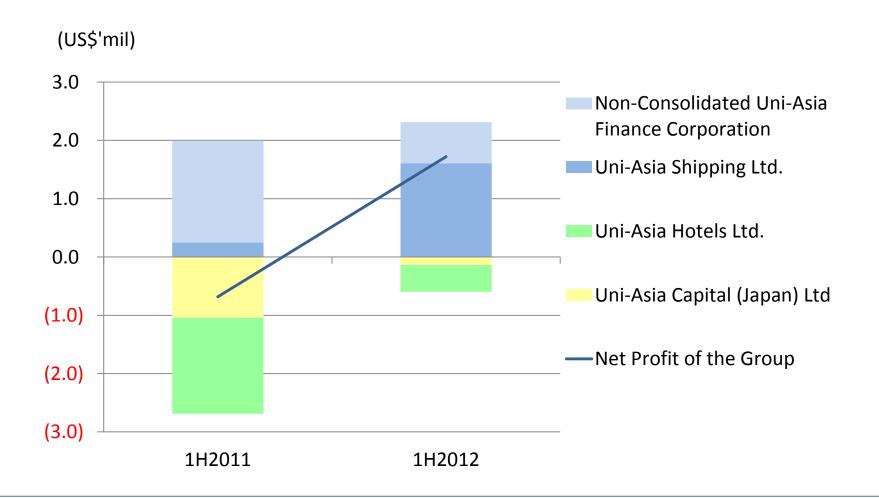

#### **Group Net Profit Breakdown**

Gains from Uni-Asia Shipping and reduced losses from operations in Japan made up for reduced gains by non-consolidated Uni-Asia Finance Corporation.