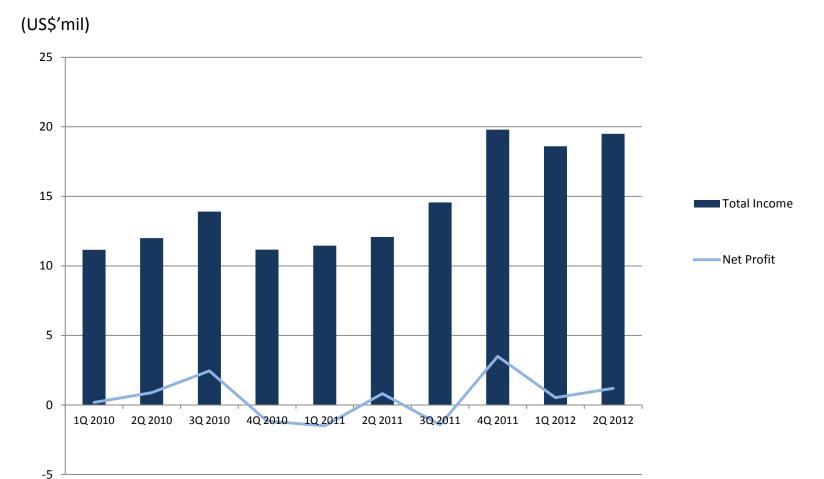

### **Quarterly Income and Net Profit of the Group**

The Group maintained consecutive profitable quarters since 4Q 2011.